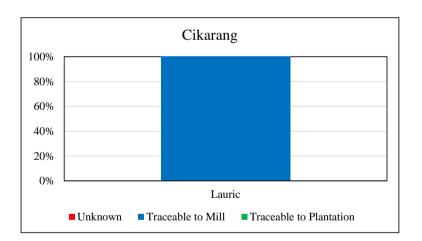

| Traceability                        | Lauric |
|-------------------------------------|--------|
| Unknown                             | 0.0%   |
| Traceable to mill+                  | 100.0% |
| *(includes traceable to plantation) | 0.0%   |
| No of Suppliers                     |        |
| Wilmar owned mill                   | 0      |
| Third party mills                   | 0      |
| Wilmar refineries                   | 1      |
| Others(refiners/traders/bulkers)    | 0      |
| Percentage                          |        |
| Wilmar owned mill                   | 0.0%   |
| Third party mills                   | 0.0%   |
| Wilmar refineries                   | 100.0% |
| Others (refiners/traders/bulkers)   | 0.0%   |
| No of Certified Mills               |        |
| RSPO                                | 0      |